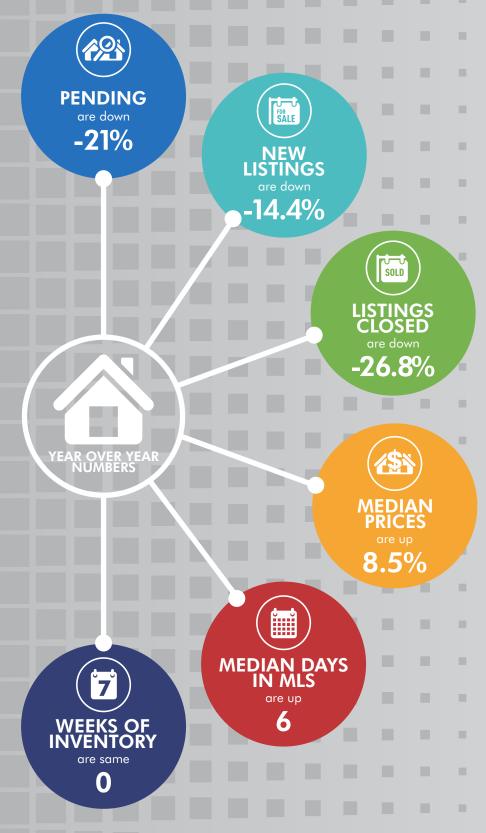

#### **PENDING**

4,491

AUGUST 2021: 5,687

# **NEW LISTINGS**

4,867

AUGUST 2021: 5,683

## **LISTINGS CLOSED**

4,143

AUGUST 2021: 5,660

#### **MEDIAN PRICE**

\$575,000

AUGUST 2021: \$530,000

### **MEDIAN DIM**

11

AUGUST 2021: 5

## WKS OF INVENTORY

2

AUGUST 2021: 2