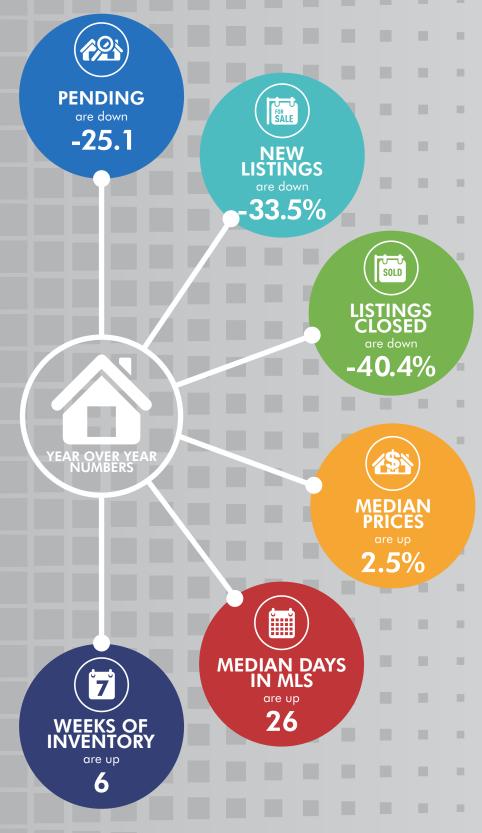

#### **PENDING**

2,235

DECEMBER 2021: 2,985

# **NEW LISTINGS**

1,657

DECEMBER 2021: 2,490

### **LISTINGS CLOSED**

2,644

DECEMBER 2021: 4,433

#### **MEDIAN PRICE**

\$553,500

DECEMBER 2021: \$540,000

### **MEDIAN DIM**

31

**DECEMBER 2021: 5** 

## WKS OF INVENTORY

7

**DECEMBER 2021: 1**