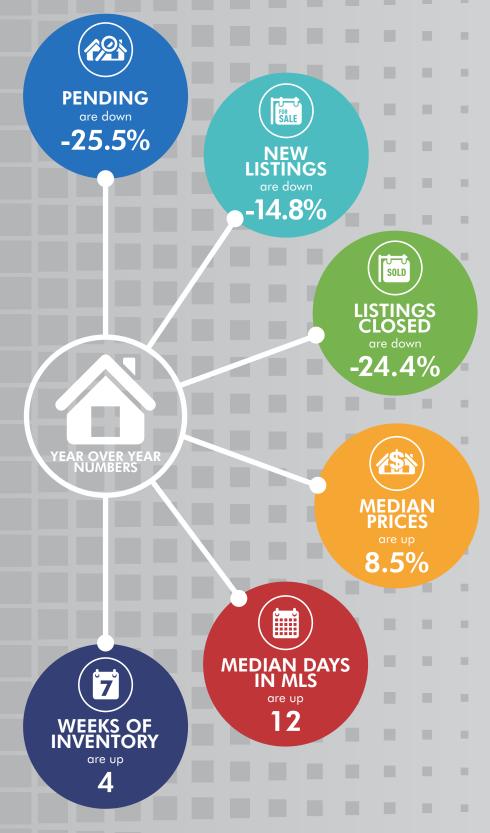

#### **PENDING**

4,234

SEPTEMBER 2021: 5,687

## **NEW LISTINGS**

4,927

SEPTEMBER 2021: 5,781

# LISTINGS CLOSED

4,003

SEPTEMBER 2021: 5,292

#### **MEDIAN PRICE**

\$575,000

SEPTEMBER 2021: \$529,763

### **MEDIAN DIM**

17

SEPTEMBER 2021: 5

### WKS OF INVENTORY

7

SEPTEMBER 2021: 3